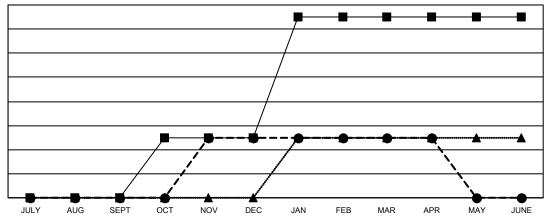

## GOALS AND ACTUAL NEW CLUBS CUMULATIVE

- CURRENT YEAR GOALS FOR NEW CLUBS

- CURRENT YEAR ACTUAL NEW CLUBS

- LAST YEAR ACTUAL NEW CLUBS