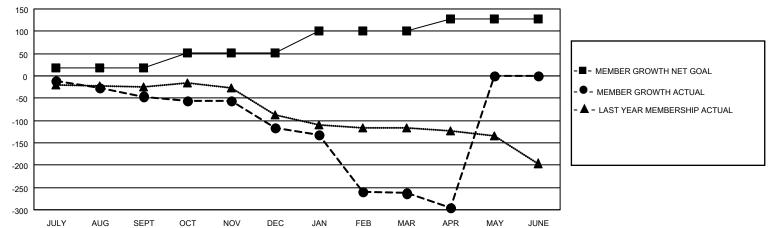

## GOALS AND ACTUAL MEMBERS CUMULATIVE

| DROPPED CLUBS: 7             |     | 54 CLUBS OF 144 ADDED 1 OR MORE<br>NEW MEMBERS | GENDER DISTRIBUTION  MALE 2,381 (67.18%) |                |     |
|------------------------------|-----|------------------------------------------------|------------------------------------------|----------------|-----|
| DROPPED MEMBERS              |     |                                                | FEMALE                                   | 1,163 (32.82%) |     |
| DECEASED                     | 60  | CLICK HERE FOR CUMULATIVE                      | TOTAL FAMILY UNIT MEMBERS                |                | 638 |
| CLUB CANCELLED 134 OTHER 273 |     | MEMBERSHIP DATA                                | FAMILY MEMBERS PAYING HALF DUES          |                | 224 |
|                              |     |                                                |                                          |                | 331 |
| TOTAL                        | 467 |                                                | 0000                                     |                |     |